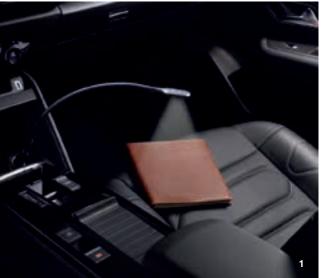

# COMFORT

The Smart Pad Support is a clever retractable system that connects to the dashboard, enabling the front passenger to securely attach their tablet for use on any journey.

- 1. Portable LED reading lamp
- 2. Cigarette lighter
- 3. Headrest hanger
- 4. Isothermal module
- 5. Front seat back protector
- 6. Tablet cover
- 7. Rear device holder + tablet cover