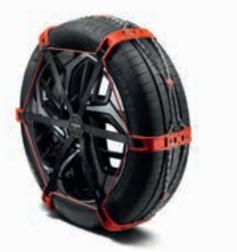

Set of side sun blinds
 Rear window sun blind
 Half-moon tool kit
 Range of criss-cross snow chains
 Set of 2 front door air deflectors
 Front Park Assist