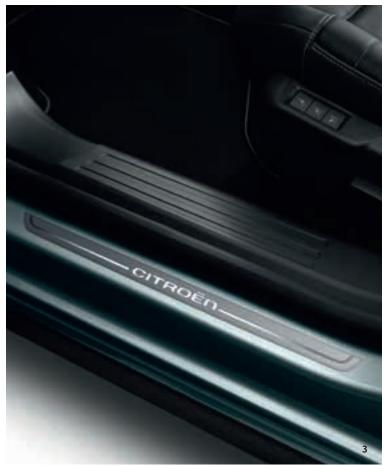

- 1. Front seat cover set
- 2. Boot sill protector film
- 3. Set of 2 front door sill trims
- 4. 3D front and rear carpet mat set
- 5. Set of front and rear velour mats
- 6. Set of front and rear mudflaps