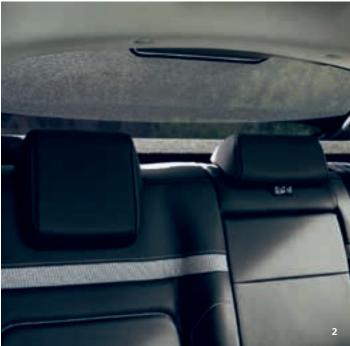

# COMFORT

The Smart Pad Support is a clever retractable system that connects to the dashboard, enabling the front passenger to securely attach their tablet for use on any journey.

- 1. Portable LED reading lamp
- 2. Cigarette lighter
- 3. Headrest hanger
- 4. Isothermal module
- 5. Front seat back protector
- 6. Tablet cover
- 7. Rear device holder + tablet cover