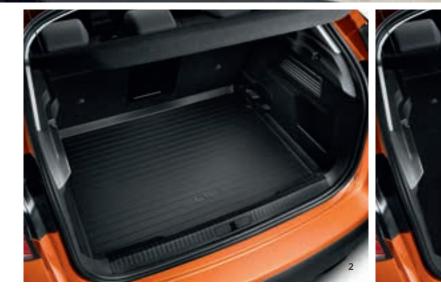

## TRANSPORT

- 1. Tow bar with Tool-Free Removable Ball
- 2. Rigid boot tray
- 3. Boot mat
- 4. Boot net

Open up more luggage space and new possibilities with these original Citroën storage accessories.