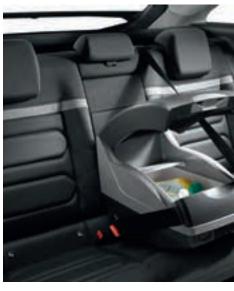

# COMFORT

The Smart Pad Support is a clever retractable system that connects to the dashboard, enabling the front passenger to securely attach their tablet for use on any journey.

- 1. Portable LED reading lamp
- 2. Cigarette lighter
- 3. Headrest hanger
- 4. Isothermal module
- 5. Front seat back protector
- 6. Tablet cover
- 7. Rear device holder + tablet cover