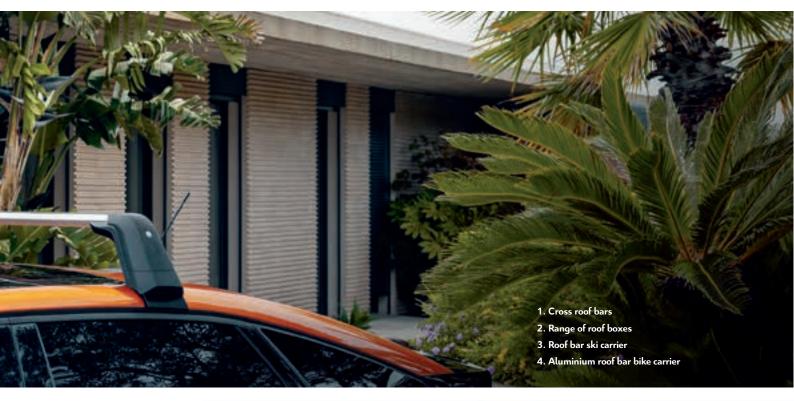

## TRANSPORT

- 1. Tow bar with Tool-Free Removable Ball
- 2. Rigid boot tray
- 3. Boot mat
- 4. Boot net

Open up more luggage space and new possibilities with these original Citroën storage accessories.

So wherever you're planning to go, you can take all the kit you need with you.

CAPACITY of 280 to 420 litres LOAD To transport 4 to 6 pairs of skis