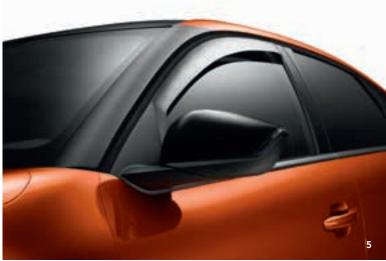

Set of side sun blinds
 Rear window sun blind
 Half-moon tool kit
 Range of criss-cross snow chains
 Set of 2 front door air deflectors
 Front Park Assist