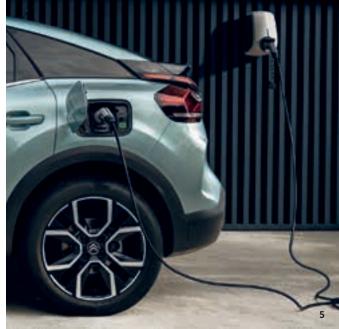

## ELECTRIC ACCESSORIES

From smaller accessories like the charging cable bag, to a full Wall Box charging station for your home, we have a whole range of extras to complement your all-electric ë-C4. Each one is designed to make the switch to electric driving smooth and seamless.

- 1. Charging cable bag + mode 3 charging cable
- 2. Rubber ë-C4 front and rear mat set
- 3. Front and rear ë-C4 needle-punched carpet mat set
- 4. Universal charger
- 5. Wall Box charging station
- 6. ë-C4 Interior car park cover