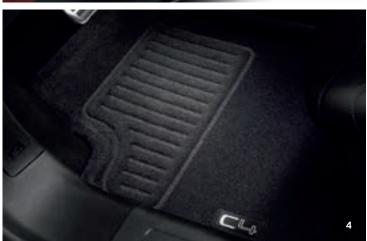

- 1. Front seat cover set
- 2. Boot sill protector film
- 3. Set of 2 front door sill trims
- 4. 3D front and rear carpet mat set
- 5. Set of front and rear velour mats
- 6. Set of front and rear mudflaps