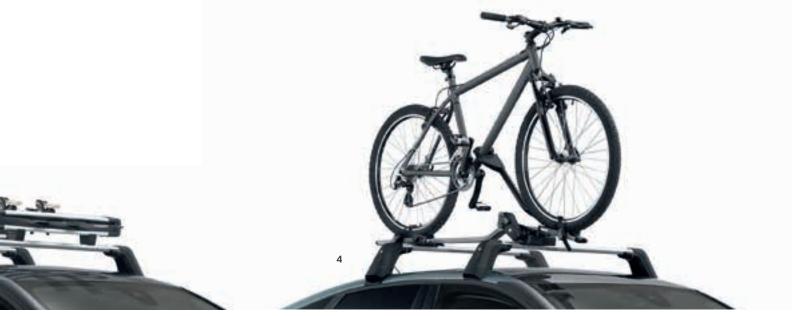

## TRANSPORT

- 1. Tow bar with Tool-Free Removable Ball
- 2. Rigid boot tray
- 3. Boot mat
- 4. Boot net

Open up more luggage space and new possibilities with these original Citroën storage accessories.

So wherever you're planning to go, you can take all the kit you need with you.

CAPACITY of 280 to 420 litres LOAD To transport 4 to 6 pairs of skis