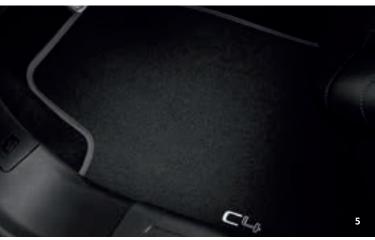

- 1. Front seat cover set
- 2. Boot sill protector film
- 3. Set of 2 front door sill trims
- 4. 3D front and rear carpet mat set
- 5. Set of front and rear velour mats
- 6. Set of front and rear mudflaps