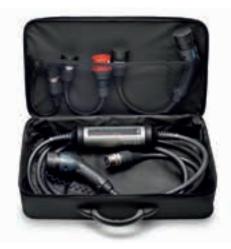

- 1. Charging cable bag + mode 3 charging cable
- 2. Rubber ë-C4 front and rear mat set
- 3. Front and rear ë-C4 needle-punched carpet mat set
- 4. Universal charger
- 5. Wall Box charging station
- 6. ë-C4 Interior car park cover