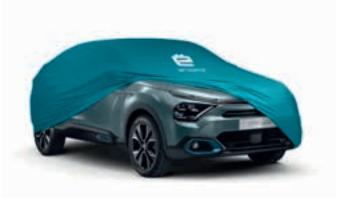

- 1. Charging cable bag + mode 3 charging cable
- 2. Rubber ë-C4 front and rear mat set
- 3. Front and rear ë-C4 needle-punched carpet mat set
- 4. Universal charger
- 5. Wall Box charging station
- 6. ë-C4 Interior car park cover