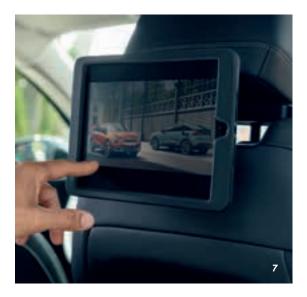

# COMFORT

The Smart Pad Support is a clever retractable system that connects to the dashboard, enabling the front passenger to securely attach their tablet for use on any journey.

- 1. Portable LED reading lamp
- 2. Cigarette lighter
- 3. Headrest hanger
- 4. Isothermal module
- 5. Front seat back protector
- 6. Tablet cover
- 7. Rear device holder + tablet cover