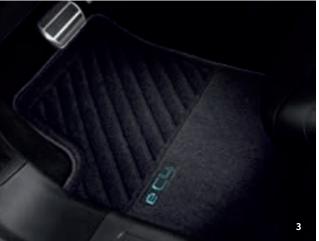

- 1. Front seat cover set
- 2. Boot sill protector film
- 3. Set of 2 front door sill trims
- 4. 3D front and rear carpet mat set
- 5. Set of front and rear velour mats
- 6. Set of front and rear mudflaps