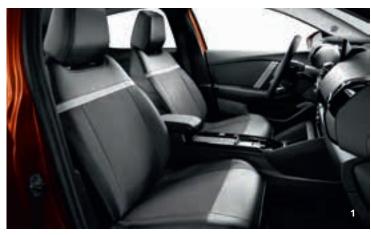

- 1. Front seat cover set
- 2. Boot sill protector film
- 3. Set of 2 front door sill trims
- 4. 3D front and rear carpet mat set
- 5. Set of front and rear velour mats
- 6. Set of front and rear mudflaps