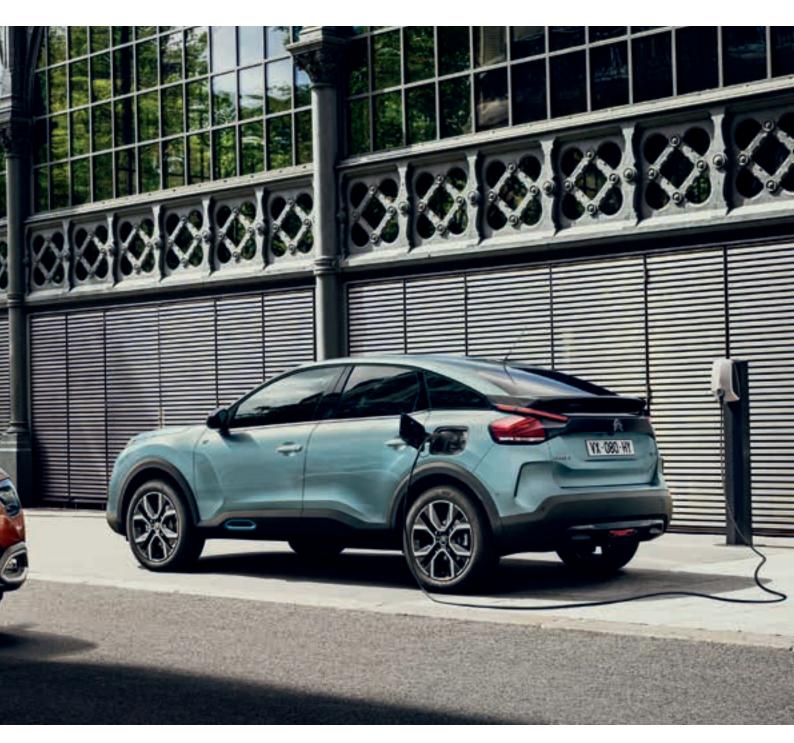

### NEW CITROËN C4

CIRCI

100% ELECTRIC, PETROL OR DIESEL

## ELECTRIC ACCESSORIES

From smaller accessories like the charging cable bag, to a full Wall Box charging station for your home, we have a whole range of extras to complement your all-electric ë-C4. Each one is designed to make the switch to electric driving smooth and seamless.

- 1. Charging cable bag + mode 3 charging cable
- 2. Rubber ë-C4 front and rear mat set
- 3. Front and rear ë-C4 needle-punched carpet mat set
- 4. Universal charger
- 5. Wall Box charging station
- 6. ë-C4 Interior car park cover