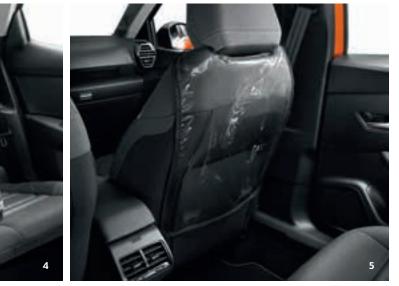

# COMFORT

The Smart Pad Support is a clever retractable system that connects to the dashboard, enabling the front passenger to securely attach their tablet for use on any journey.

- 1. Portable LED reading lamp
- 2. Cigarette lighter
- 3. Headrest hanger
- 4. Isothermal module
- 5. Front seat back protector
- 6. Tablet cover
- 7. Rear device holder + tablet cover