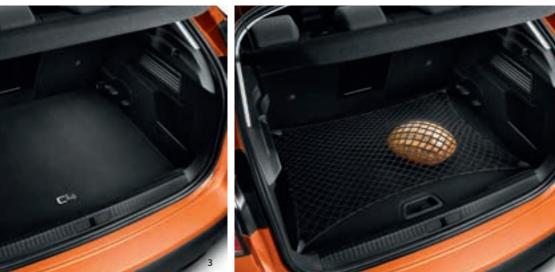

## TRANSPORT

- 1. Tow bar with Tool-Free Removable Ball
- 2. Rigid boot tray
- 3. Boot mat
- 4. Boot net

Open up more luggage space and new possibilities with these original Citroën storage accessories.