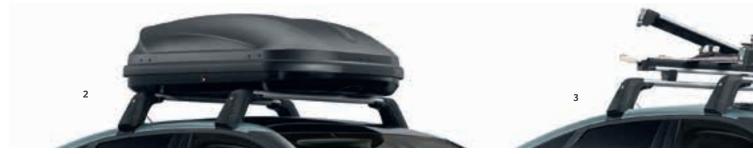

## TRANSPORT

- 1. Tow bar with Tool-Free Removable Ball
- 2. Rigid boot tray
- 3. Boot mat
- 4. Boot net

Open up more luggage space and new possibilities with these original Citroën storage accessories.

So wherever you're planning to go, you can take all the kit you need with you.

CAPACITY of 280 to 420 litres LOAD To transport 4 to 6 pairs of skis